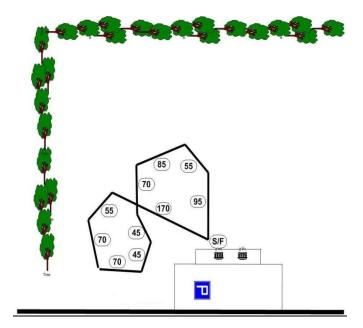

ith breed disqualifications will be excused at roll call. ● Spayed, neutered, monorchid or cryptorchid hounds without breed disqualifications may be entered; hounds with breed disqualifications are not eligible to enter except in the Single Stake ● Hounds not present at the time of roll call will be scratched ● All hounds will run twice, in trios if possible or braces (except in the Single Stake), unless excused, dismissed or disqualified.

**Equipment:** Type of lure machine: battery-powered continuous-loop system. • Type of lures: highly-visible white plastic strips • Back-up equipment will be available.

### **Veterinarian on call:**

Central Carroll Animal Emergency 1030 Baltimore Blvd. #180 Westminster, MD 21157 410-871-2000

# **COURSE PLANS**

# Saturday 800 yds



# Sunday 760yds



### **OTHER INFORMATION**

- All entries must be one year or older on the day of the trial
- Stakes will be split into flights by public random draw if the entry in any regular stake is 20 or more
- Bitches in season, lame hounds and hounds with breed disqualifications will be excused at roll call. Spayed, neutered, monorchid or cryptorchid hounds without breed disqualifications may be entered.
- Hounds with breed disqualifications are not eligible to enter except in the Single Stake
- Hounds not present at the time of roll call will be scratched
- All hounds will run twice, in trios if possible or braces (except in the Single Stake), unless excused, dismissed or disqualified.
   Battery powered, continuous loop lure machines will be used. The lure will consist of white plastic strips. B