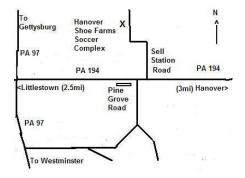

# For more info and our coursing schedule, please visit our websites:

www.hanoverlurecoursingclubs.com www.asfaregion8.com

Directions to Hanover Shoe Farms, Sells Station Road Site:

*From West or South:* Rt. 97 to Littlestown. At the traffic light take Rt. 194 North to Sell Station Road. Left on Sell Station; 1.3 miles to site.

**From East and North:** Rt. 194 South out of Hanover. Sells Station Road is 0.8 miles past the main entrance to Hanover Shoe Farms. Turn right on Sell Station; 1.3 miles to the site.

**General Site Descriptions:** The Sells Station Road soccer complex is fenced and remote from busy roads. The weather may be hot, and field conditions vary from dry through wet and muddy. Please provide shade and water for your hounds.

### Map of area: