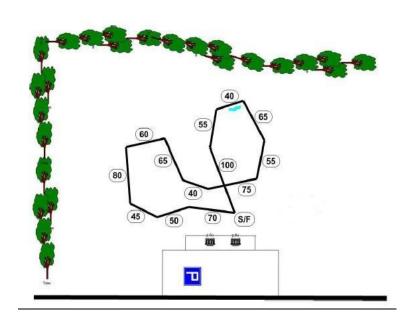

hounds and hounds with breed disqualifications will be excused at roll call. ● Spayed, neutered, monorchid or cryptorchid hounds without breed disqualifications may be entered; hounds with breed disqualifications are not eligible to enter except in the Single Stake ● Hounds not present at the time of roll call will be scratched ● All hounds will run twice, in trios if possible or braces (except in the Single Stake), unless excused, dismissed or disqualified.

**Equipment:** Type of lure machine: battery-powered continuous-loop system. • Type of lures: highly-visible white plastic strips • Back-up equipment will be available.

### **Veterinarian on call:**

Central Carroll Animal Emergency 1030 Baltimore Blvd. #180 Westminster, MD 21157 410-871-2000

# **COURSE PLANS**

# Saturday 800 yds



# Sunday 760yds



### **OTHER INFORMATION**

- All entries must be one year or older on the day of the trial
- Stakes will be split into flights by public random draw if the entry in any regular stake is 20 or more
- Bitches in season, lame hounds and hounds with breed disqualifications will be excused at roll call. Spayed, neutered, monorchid or cryptorchid hounds without breed disqualifications may be entered.
- Hounds with breed disqualifications are not eligible to enter except in the Single Stake
- Hounds not present at the time of roll call will be scratched
- All hounds will run twice, in trios if possible or braces (except in the Single Stake), unless excused, dismissed or disqualified.
   Battery powered, continuous loop lure machines will be used. The lure will consist of whit